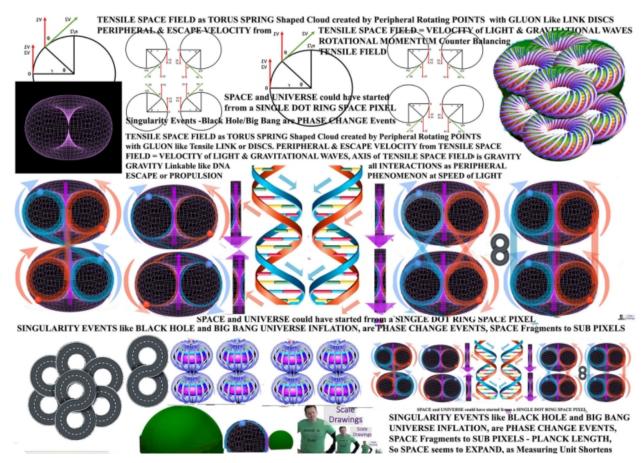

BLACK HOLE SINGULARY COLLAPSE is related to GLUON QUANTUM SPACE FIELDS- Multiple GLUON QUANTUM SPACE FIELDS can Occupy SAME SPACE as Adjacent GLUON QUANTA RING, with each ring RESONATING and In PHASE with Adjacent GLUON QUANTA RINGS, FLIP FLOP Pulse ROTATING in Same SPACE.

Apparent COLLAPSE to Apparent SINGULARY as LAYERED GUON PLASMA COMPACTION from CENTER to EVENT HORIZON and the Apparent INFLATION as GLUON QUANTA PHASE CHANGE Fragmentation to SUB GLUON QUANTA occurs due to COLLAPSE SHOCK WAVE originating from the CENTER in the PRE-PHASE-SPEED of LIGHT and GRAVITY WAVE to CONVERT to Post PHASE SUB-QUANTA.

SPACE may have been Created by Flip-Flop-Rotating GLUON-QUANTA-SPACE-FIELD with GRAVITY as Link-able Axis, Resonantly Interacting with Adjacent GLUON-QUANTA-SPACE-FIELD with Figure of Eight Interactions.

All major INTERACTIONS and PROPAGATION of GRAVITATIONAL SPACE WAVES and ELECTROMAGNETIC WAVES, Occur at SPEED OF LIGHT because that is the PERIPHERAL ROTATIONAL VELOCITY, ESCAPE VELOCITY of GLUON QUANTUM SPACE FIELD, either as FLIP FLOP or Rotating Gear Gluon Space Fields.

## **GLUON-QUANTA-SPACE-FIELD**

Multiple GLUON QUANTUM SPACE FIELDS may Occupy SAME SPACE as Adjacent GLUON QUANTA RING, with each ring RESONATING and In PHASE with Adjacent GLUON QUANTA RINGS, FLIP FLOP Pulse ROTATING in Same SPACE, till ALL the Practically Pulse Rotating ADJACENT RING SPACES are Filled.

As each GLUON QUANTA SPACE FIELD is also a GRAVITON which can link with other So a SINGLE SPACE FIELD can accumulate Multiple Axially Coincident GLUON QUANTA SPACE FIELDS, each with a Cumulative Linking Fraction GRAVITON QUANTA, till the CUMULATIVE GRAVITY reaches the ESCAPE VELOCITY the SPEED of LIGHT and GRAVITATIONAL WAVES, and Apparent SINGULARITY COLLAPSE with NO INTERACTION starts.

Any further ACCUMULATION with INCREASING GRAVITY Pull RIPS APART the GLUON QUANTA SPACE FIELDS, creating SUB-PIXELS and effecting PHASE CHANGE to Smaller PLANCK PIXELS. This can Create a Situation where the PHASE CHANGE Starts from the CENTER where the CREATICAL DENSITY is reached FIRST and SPREADS Outwards as a SHOCK WAVE, as further Compacting UPPER LAYERS reach CREATICAL DENSITY as INFLATION.