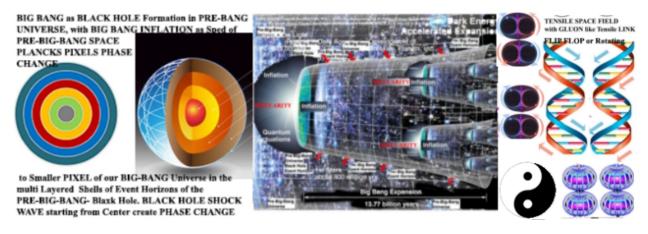

BIG-BANG-INFLATION in the EVENT HORIZON, Apparent SIGULARITY in PRE-BIG-BANG-UNIVERSE, where the INFLATION occurred at the SPEED of LIGHT-GRAVITIATION WAVES of PRE-BIG-BANG-UNIVERSE with INFLATION occurring due to PHASE-CHANGE to SPACE-Sub-PIXEL.

BIG-BANG-UNIVERSE Inflation occurred at Speed of LIGHT GRAVITITION WAVES in PRE-BIG-BANG-SPACE, which must be Fixed multiples of Planck Length Constant. So we know Pre-BIG-BANG-PLANCK's Length Constants.

Apparent COLLAPSE to Apparent SINGULARY as LAYERED GUON PLASMA COMPACTION from CENTER to EVENT HORIZON and the Apparent INFLATION as GLUON QUANTA PHASE CHANGE Fragmentation to SUB GLUON QUANTA occurs due to COLLAPSE SHOCK WAVE originating from the CENTER in the PRE-PHASE-SPEED of LIGHT and GRAVITY WAVE to CONVERT to Post PHASE SUB-QUANTA.

Any further ACCUMULATION with INCREASING GRAVITY Pull RIPS APART the GLUON QUANTA SPACE FIELDS, creating SUB-PIXELS and effecting PHASE CHANGE to Smaller PLANCK PIXELS. This can Create a Situation where the PHASE CHANGE Starts from the CENTER where the CREATICAL DENSITY is reached FIRST and SPREADS Outwards as a SHOCK WAVE, as further Compacting UPPER LAYERS reach CREATICAL DENSITY as INFLATION.

So, BIG-BANG-UNIVERSE-SIGULARITY-INFLATION must be a PRE-BIG-BANG-BLACK-HOLE-SINGULARITY creation related QUANTUM-SPACE-PIXEL PHASE-CHANGE, with BIG-BANG-UNIVERSE as BLACK-HOLE of and in still Existing and Expanding PRE-BIG-BANG-UNIVERSE