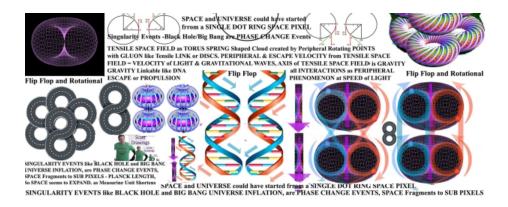

BLACK HOLE SINGULARY COLLAPSE is related to GLUON QUANTUM SPACE FIELDS- Multiple GLUON QUANTUM SPACE FIELDS can Occupy SAME SPACE as Adjacent GLUON QUANTA RING, with each ring RESONATING and In PHASE with Adjacent GLUON QUANTA RINGS, FLIP FLOP Pulse ROTATING in Same SPACE.

Apparent COLLAPSE to Apparent SINGULARY as LAYERED GUON PLASMA COMPACTION from CENTER to EVENT HORIZON and the Apparent INFLATION as GLUON QUANTA PHASE CHANGE Fragmentation to SUB GLUON QUANTA occurs due to COLLAPSE SHOCK WAVE originating from the CENTER in the PRE-PHASE-SPEED of LIGHT and GRAVITY WAVE to CONVERT to Post PHASE SUB-QUANTA.

SPACE may have been Created by Flip-Flop-Rotating GLUON-QUANTA-SPACE-FIELD with GRAVITY as Link-able Axis, Resonantly Interacting with Adjacent GLUON-QUANTA-SPACE-FIELD with Figure of Eight Interactions.

All major INTERACTIONS and PROPAGATION of GRAVITATIONAL SPACE WAVES and ELECTROMAGNETIC WAVES, Occur at SPEED OF LIGHT because that is the PERIPHERAL ROTATIONAL VELOCITY, ESCAPE VELOCITY of GLUON QUANTUM SPACE FIELD, either as FLIP FLOP or Rotating Gear Gluon Space Fields.

## **GLUON-QUANTA-SPACE-FIELD**

Multiple GLUON QUANTUM SPACE FIELDS may Occupy SAME SPACE as Adjacent GLUON QUANTA RING, with each ring RESONATING and In PHASE with Adjacent GLUON QUANTA RINGS, FLIP FLOP Pulse ROTATING in Same SPACE, till ALL the Practically Pulse Rotating ADJACENT RING SPACES are Filled.

As each GLUON QUANTA SPACE FIELD is also a GRAVITON which can link with other So a SINGLE SPACE FIELD can accumulate Multiple Axially Coincident GLUON QUANTA SPACE FIELDS, each with a Cumulative Linking Fraction GRAVITON QUANTA, till the CUMULATIVE GRAVITY reaches the ESCAPE VELOCITY the SPEED of LIGHT and GRAVITATIONAL WAVES, and Apparent SINGULARITY COLLAPSE with NO INTERACTION starts.

Any further ACCUMULATION with INCREASING GRAVITY Pull RIPS APART the GLUON QUANTA SPACE FIELDS, creating SUB-PIXELS and effecting PHASE CHANGE to Smaller PLANCK PIXELS. This can Create a Situation where the PHASE CHANGE Starts from the CENTER where the CREATICAL DENSITY is reached FIRST and SPREADS Outwards as a SHOCK WAVE, as further Compacting UPPER LAYERS reach CREATICAL DENSITY as INFLATION.