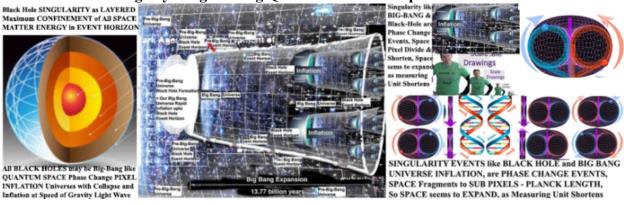

SINGULARITY Events as BIG-BANG-Beginning and BLACK-HOLE-End in the UNIVERSE happen as apparent Point Starts or End, but real SIGULARITY can NOT HAPPEN because the Directional GRAVITY and the MATTER Space creating it is DESTROYED if True Singularity Happens. BLACK-HOLE or BIG-BANG Singularities CONFINE MATTER SPACE in EVENT HORIZON.

SINGULARITY - SINGULARITY Events are QUANTUM PHASE CHANGE EVENTS, as SINGULARITY of BLACK HOLE is only Apparent Singularity of CONFINING of MATTER ENERGY as LAYERED SPACE MATTER FIELDS in the EVENT HORIZON, because of Inability of GRAVITATIONAL WAVES to travel faster than LIGHT Waves. BIG-BANG-UNIVERSE-INFLATION in the EVENT HORIZON, is also Apparent SIGULARITY in PRE-BIG-BANG-UNIVERSE QUANTUM PIXEL PHASE CHANGE.

BIG-BANG-INFLATION in the EVENT HORIZON, Apparent SIGULARITY in PRE-BIG-BANG-UNIVERSE, where the INFLATION occurred at the SPEED of LIGHT-GRAVITIATION WAVES of PRE-BIG-BANG-UNIVERSE with INFLATION occurring due to PHASE-CHANGE to SPACE-Sub-PIXEL.

Any further ACCUMULATION with INCREASING GRAVITY Pull RIPS APART the GLUON QUANTA SPACE FIELDS, creating SUB-PIXELS and effecting PHASE CHANGE to Smaller PLANCK PIXELS. This can Create a Situation where the PHASE CHANGE Starts from the CENTER where the CREATICAL DENSITY is reached FIRST and SPREADS Outwards as a SHOCK WAVE, as further Compacting UPPER LAYERS reach CREATICAL DENSITY as INFLATION.

So, BIG-BANG-UNIVERSE-SIGULARITY-INFLATION must be a PRE-BIG-BANG-BLACK-HOLE-SINGULARITY creation related QUANTUM-SPACE-PIXEL PHASE-CHANGE, with BIG-BANG-UNIVERSE as BLACK-HOLE of and in still Existing and Expanding PRE-BIG-BANG-UNIVERSE