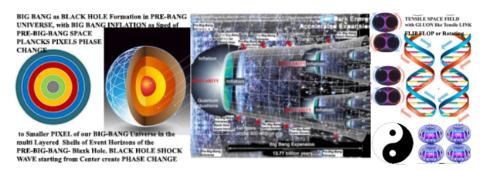

## BIG-BANG-UNIVERSE, a BLACK-HOLE in PRE-BIG-BANG-UNIVERSE

Known SINGULARITIES like BIG-BANG-UNIVERSE & BLACK HOLE, must be similar and BIG-BANG must be a BLACK-HOLE-EVENT in PRE-BIG-BANG\_SPACE. New Baby Universes must be getting Created in a Black-Hole like Big-Bang, in a Parent Universe & that Parent Universe is a Baby Universe born in a Black-Hole like Big-Bang in a Grand Parent Universe. Singularity creates Phase Change by Fragmenting Quantum Planck's Space Pixel

SINGULARITY Events as BIG-BANG-Beginning and BLACK-HOLE-End in the UNIVERSE happen as apparent Point Starts or End, but real SIGULARITY can NOT HAPPEN because the Directional GRAVITY and the MATTER Space creating it is DESTROYED if True Singularity Happens. BLACK-HOLE or BIG-BANG Singularities CONFINE MATTER SPACE in EVENT HORIZON.

SINGULARITY - SINGULARITY Events are QUANTUM PHASE CHANGE EVENTS, as SINGULARITY of BLACK HOLE is only Apparent Singularity of CONFINING of MATTER ENERGY as LAYERED SPACE MATTER FIELDS in the EVENT HORIZON, because of Inability of GRAVITATIONAL WAVES to travel faster than LIGHT Waves. BIG-BANG-UNIVERSE-INFLATION in the EVENT HORIZON, is also Apparent SIGULARITY in PRE-BIG-BANG-UNIVERSE QUANTUM PIXEL PHASE CHANGE.

BIG-BANG-INFLATION in the EVENT HORIZON, Apparent SIGULARITY in PRE-BIG-BANG-UNIVERSE, where the INFLATION occurred at the SPEED of LIGHT-GRAVITIATION WAVES of PRE-BIG-BANG-UNIVERSE with INFLATION occurring due to PHASE-CHANGE to SPACE-Sub-PIXEL.

BIG-BANG-UNIVERSE Inflation occurred at Speed of LIGHT GRAVITITION WAVES in PRE-BIG-BANG-SPACE, which must be Fixed multiples of Planck Length Constant. So we know Pre-BIG-BANG-PLANCK's Length Constants.

Any further ACCUMULATION with INCREASING GRAVITY Pull RIPS APART the GLUON QUANTA SPACE FIELDS, creating SUB-PIXELS and effecting PHASE CHANGE to Smaller PLANCK PIXELS. This can Create a Situation where the PHASE CHANGE Starts from the CENTER where the CREATICAL DENSITY is reached FIRST and SPREADS Outwards as a SHOCK WAVE, as further Compacting UPPER LAYERS reach CREATICAL DENSITY as INFLATION.

So, BIG-BANG-UNIVERSE-SIGULARITY-INFLATION must be a PRE-BIG-BANG-BLACK-HOLE-SINGULARITY creation related QUANTUM-SPACE-PIXEL PHASE-CHANGE, with BIG-BANG-UNIVERSE as BLACK-HOLE of and in still Existing and Expanding PRE-BIG-BANG-UNIVERSE