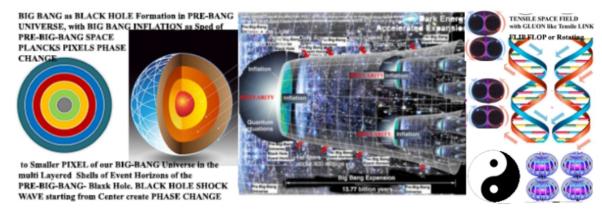

SINGULARITY - SINGULARITY Events are QUANTUM PHASE CHANGE EVENTS, as SINGULARITY of BLACK HOLE is only Apparent Singularity of CONFINING of MATTER ENERGY as LAYERED SPACE MATTER FIELDS in the EVENT HORIZON, because of Inability of GRAVITATIONAL WAVES to travel faster than LIGHT Waves. BIG-BANG-UNIVERSE-INFLATION in the EVENT HORIZON, is also Apparent SIGULARITY in PRE-BIG-BANG-UNIVERSE QUANTUM PIXEL PHASE CHANGE.

BIG-BANG-INFLATION in the EVENT HORIZON, Apparent SIGULARITY in PRE-BIG-BANG-UNIVERSE, where the INFLATION occurred at the SPEED of LIGHT-GRAVITIATION WAVES of PRE-BIG-BANG-UNIVERSE with INFLATION occurring due to PHASE-CHANGE to SPACE-Sub-PIXEL.

BIG-BANG-UNIVERSE Inflation occurred at Speed of LIGHT GRAVITITION WAVES in PRE-BIG-BANG-SPACE, which must be Fixed multiples of Planck Length Constant. So we know Pre-BIG-BANG-PLANCK's Length Constants.

Any further ACCUMULATION with INCREASING GRAVITY Pull RIPS APART the GLUON QUANTA SPACE FIELDS, creating SUB-PIXELS and effecting PHASE CHANGE to Smaller PLANCK PIXELS. This can Create a Situation where the PHASE CHANGE Starts from the CENTER where the CREATICAL DENSITY is reached FIRST and SPREADS Outwards as a SHOCK WAVE, as further Compacting UPPER LAYERS reach CREATICAL DENSITY as INFLATION.

So, BIG-BANG-UNIVERSE-SIGULARITY-INFLATION must be a PRE-BIG-BANG-BLACK-HOLE-SINGULARITY creation related QUANTUM-SPACE-PIXEL PHASE-CHANGE, with BIG-BANG-UNIVERSE as BLACK-HOLE of and in still Existing and Expanding PRE-BIG-BANG-UNIVERSE