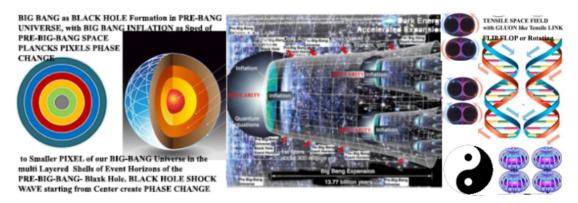

BIG-BANG-INFLATION in the EVENT HORIZON, Apparent SIGULARITY in PRE-BIG-BANG-UNIVERSE, where the INFLATION occurred at the SPEED of LIGHT-GRAVITIATION WAVES of PRE-BIG-BANG-UNIVERSE with INFLATION occurring due to PHASE-CHANGE to SPACE-Sub-PIXEL.

BIG-BANG-UNIVERSE Inflation occurred at Speed of LIGHT GRAVITITION WAVES in PRE-BIG-BANG-SPACE, which must be Fixed multiples of Planck Length Constant. So we know Pre-BIG-BANG-PLANCK's Length Constants.

Apparent COLLAPSE to Apparent SINGULARY as LAYERED GUON PLASMA COMPACTION from CENTER to EVENT HORIZON and the Apparent INFLATION as GLUON QUANTA PHASE CHANGE Fragmentation to SUB GLUON QUANTA occurs due to COLLAPSE SHOCK WAVE originating from the CENTER in the PRE-PHASE-SPEED of LIGHT and GRAVITY WAVE to CONVERT to Post PHASE SUB-QUANTA.

Any further ACCUMULATION with INCREASING GRAVITY Pull RIPS APART the GLUON QUANTA SPACE FIELDS, creating SUB-PIXELS and effecting PHASE CHANGE to Smaller PLANCK PIXELS. This can Create a Situation where the PHASE CHANGE Starts from the CENTER where the CREATICAL DENSITY is reached FIRST and SPREADS Outwards as a SHOCK WAVE, as further Compacting UPPER LAYERS reach CREATICAL DENSITY as INFLATION.

So, BIG-BANG-UNIVERSE-SIGULARITY-INFLATION must be a PRE-BIG-BANG-BLACK-HOLE-SINGULARITY creation related QUANTUM-SPACE-PIXEL PHASE-CHANGE, with BIG-BANG-UNIVERSE as BLACK-HOLE of and in still Existing and Expanding PRE-BIG-BANG-UNIVERSE