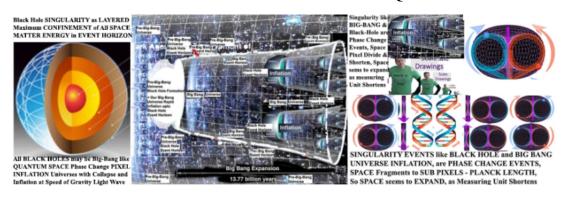

SINGULARITY Events as BIG-BANG-Beginning and BLACK-HOLE-End in the UNIVERSE happen as apparent Point Starts or End, but real SIGULARITY can NOT HAPPEN because the Directional GRAVITY and the MATTER Space creating it is DESTROYED if True Singularity Happens. BLACK-HOLE or BIG-BANG Singularities CONFINE MATTER SPACE in EVENT HORIZON.

SINGULARITY - SINGULARITY Events are QUANTUM PHASE CHANGE EVENTS, as SINGULARITY of BLACK HOLE is only Apparent Singularity of CONFINING of MATTER ENERGY as LAYERED SPACE MATTER FIELDS in the EVENT HORIZON, because of Inability of GRAVITATIONAL WAVES to travel faster than LIGHT Waves. BIG-BANG-UNIVERSE-INFLATION in the EVENT HORIZON, is also Apparent SIGULARITY in PRE-BIG-BANG-UNIVERSE QUANTUM PIXEL PHASE CHANGE.

BIG-BANG-INFLATION in the EVENT HORIZON, Apparent SIGULARITY in PRE-BIG-BANG-UNIVERSE, where the INFLATION occurred at the SPEED of LIGHT-GRAVITIATION WAVES of PRE-BIG-BANG-UNIVERSE with INFLATION occurring due to PHASE-CHANGE to SPACE-Sub-PIXEL.

Any further ACCUMULATION with INCREASING GRAVITY Pull RIPS APART the GLUON QUANTA SPACE FIELDS, creating SUB-PIXELS and effecting PHASE CHANGE to Smaller PLANCK PIXELS. This can Create a Situation where the PHASE CHANGE Starts from the CENTER where the CREATICAL DENSITY is reached FIRST and SPREADS Outwards as a SHOCK WAVE, as further Compacting UPPER LAYERS reach CREATICAL DENSITY as INFLATION.

So, BIG-BANG-UNIVERSE-SIGULARITY-INFLATION must be a PRE-BIG-BANG-BLACK-HOLE-SINGULARITY creation related QUANTUM-SPACE-PIXEL PHASE-CHANGE, with BIG-BANG-UNIVERSE as BLACK-HOLE of and in still Existing and Expanding PRE-BIG-BANG-UNIVERSE