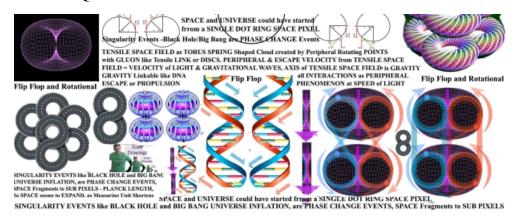

BLACK HOLE SINGULARY COLLAPSE is related to GLUON QUANTUM SPACE FIELDS- Multiple GLUON QUANTUM SPACE FIELDS can Occupy SAME SPACE as Adjacent GLUON QUANTA RING, with each ring RESONATING and In PHASE with Adjacent GLUON QUANTA RINGS, FLIP FLOP Pulse ROTATING in Same SPACE.

Apparent COLLAPSE to Apparent SINGULARY as LAYERED GUON PLASMA COMPACTION from CENTER to EVENT HORIZON and the Apparent INFLATION as GLUON QUANTA PHASE CHANGE Fragmentation to SUB GLUON QUANTA occurs due to COLLAPSE SHOCK WAVE originating from the CENTER in the PRE-PHASE-SPEED of LIGHT and GRAVITY WAVE to CONVERT to Post PHASE SUB-QUANTA.

SPACE may have been Created by Flip-Flop-Rotating GLUON-QUANTA-SPACE-FIELD with GRAVITY as Link-able Axis, Resonantly Interacting with Adjacent GLUON-QUANTA-SPACE-FIELD with Figure of Eight Interactions.

All major INTERACTIONS and PROPAGATION of GRAVITATIONAL SPACE WAVES and ELECTROMAGNETIC WAVES, Occur at SPEED OF LIGHT because that is the PERIPHERAL ROTATIONAL VELOCITY, ESCAPE VELOCITY of GLUON QUANTUM SPACE FIELD, either as FLIP FLOP or Rotating Gear Gluon Space Fields.

## **GLUON-QUANTA-SPACE-FIELD**

Multiple GLUON QUANTUM SPACE FIELDS may Occupy SAME SPACE as Adjacent GLUON QUANTA RING, with each ring RESONATING and In PHASE with Adjacent GLUON QUANTA RINGS, FLIP FLOP Pulse ROTATING in Same SPACE, till ALL the Practically Pulse Rotating ADJACENT RING SPACES are Filled.

As each GLUON QUANTA SPACE FIELD is also a GRAVITON which can link with other So a SINGLE SPACE FIELD can accumulate Multiple Axially Coincident GLUON QUANTA SPACE FIELDS, each with a Cumulative Linking Fraction GRAVITON QUANTA, till the CUMULATIVE GRAVITY reaches the ESCAPE VELOCITY the SPEED of LIGHT and GRAVITATIONAL WAVES, and Apparent SINGULARITY COLLAPSE with NO INTERACTION starts.

Any further ACCUMULATION with INCREASING GRAVITY Pull RIPS APART the GLUON QUANTA SPACE FIELDS, creating SUB-PIXELS and effecting PHASE CHANGE to Smaller PLANCK PIXELS. This can Create a Situation where the PHASE CHANGE Starts from the CENTER where the CREATICAL DENSITY is reached FIRST and SPREADS Outwards as a SHOCK WAVE, as further Compacting UPPER LAYERS reach CREATICAL DENSITY as INFLATION.