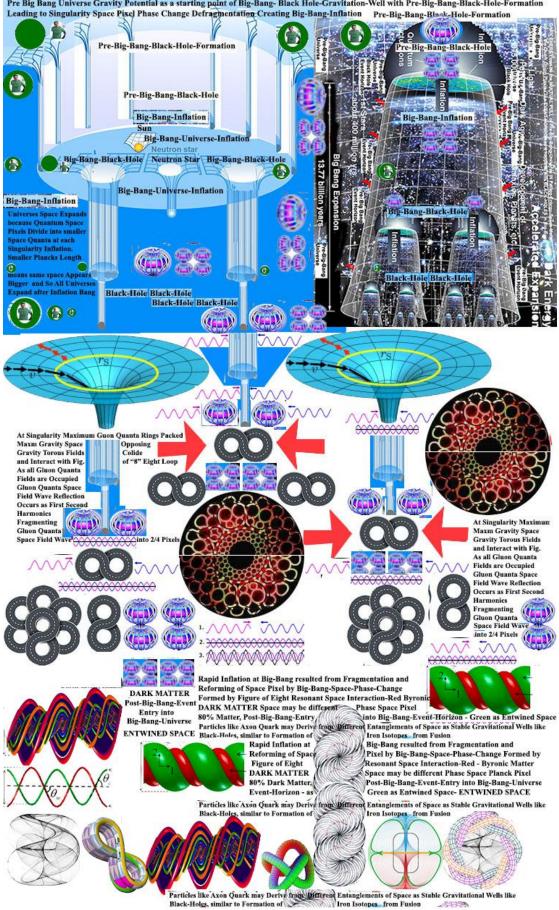

## Gravitational Wave in Big-Bang-Universe, as the Pre-Bang-Space-Pixel must be Double or Multiples of Big-Bang-Pixel and Limiting-Speed is Pixel Proportionate.

Pre Big Bang Universe Gravity Potential as a starting point of Big-Bang- Black Hole-Gravitation-Well with Pre-Big-Bang-Black-Hole-Formation

Big-Bang-Universe-Inflation, Resulting from the Black-Hole-Collapse- toapparent-singularity, with Black-Hole-Formation in Pre-Big-Bang-Universe . Flip-Flop and Rotating Figure of Eight -8 Ring like, Quantum Gluon Space Field, may create a Space Pixel, but the same Space Pixel Space may accommodate Multiple adjacent Flip-Flop and Rotating Figure of Eight -8 Rings, till all the adjacent Rotational Spaces are filled and then Rebound or Inflation Occurs. Particles are formed by Complex Space Linkages similar to Gravitational Wells. Pre Big Bang Universe Gravity Potential as a starting point of Big-Bang- Black Hole-Gravitation-Well with Pre-Big-Bang-Black-Hole-Formation

Particles like Axon Quark may Derive from Differ Black-Hol<u>es</u>, similar to Formation of Entanglen ents of Space as Stable Gravitational Wells like Iron Isotopes from Fusion 2117