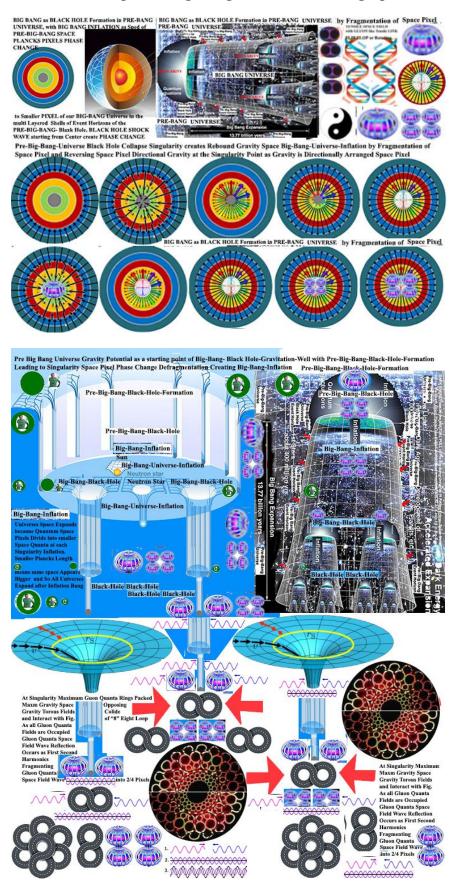

Known Singularities like Big-Bang-Universe-Inflation and Black-Hole-Singularity, must be similar, and Big-Bang-Universe-Creation, must be a Black-Hole-Formation-Event in Pre-Big-Bang-Space, as large amount of Pre-Bang-Space-Matter, must have vanished as Black-Hole into our Big-Bang-Universe.

If that is a Universal Norm, New Baby Universes must be getting Created in a Black-Hole like Big-Bang, in a Parent Universe & that Parent Universe must be a Baby Universe born in a Black-Hole like Big-Bang in a Grand Parent Universe.

Space may be comprising Space Pixels having Planck's Length as at least One dimensions, with other Dimensions as One or Multiples of Planck's Length.

Space Pixel, created by Flip-Flop Figure of Eight-8 Rotating Torus, Quantum Gluon Space Field, with Gravity as Direction of Gluon-Quanta-Space, Link-Axis.

Space-Pixel Correcting Space-Resonance, achieved due to Flip-Flop-Figure-of-Eight-8 Rotating-Resonant-Spatial-Space-Adjacent-Pixels-Interactions due to Flip-Flop-Figure-of Eight-8-Rotation, Locks Quantum-Gluon-Space-Field-Space.

Flip-Flop and Rotating Figure of Eight -8 Ring like, Quantum Gluon Space Field, may create a Space Pixel, but the same Space Pixel Space may accommodate Multiple adjacent Flip-Flop and Rotating Figure of Eight -8 Rings, till all the adjacent Rotational Spaces are filled and then Rebound or Inflation Occurs.

When Black-Hole-Forms, this condition Occurs and the Rebound Inflation occurs on the Inside of the Black-Hole with the Fragmentation of Space Pixel.

Rebound may lead to Fragmentation to Half Wavelength, of Quantum-Gluon-Space-Field-Wavelet due to Filling of All adjacent Rotational Spaces in a Space-Pixel Correcting Space-Resonance of Flip-Flop-Figure-of-Eight-8 Rotating-Resonant-Spatial-Space-Adjacent-Pixels-Interactions.

At Singularity Moment, a slowly Deepening Tapering Gravity Well reaches an Initial Fully Filled Singularity Point Cone, Both Sides of Gravity Cone has Fully Filled Quantum-Gluon-adjacent Flip-Flop and Rotating Figure of Eight -8 Rings.

Rebound Occurs as all Interaction Spaces are Filled and Rebound leads to Fragmentation to Half Wavelength, of Quantum-Gluon-Space-Field-Wavelet due to Filling of All adjacent Rotational Spaces in a Space-Pixel Correcting Space-Resonance of Flip-Flop-Figure-of-Eight-8 Rotating-Resonant-Spatial-Space-Adjacent-Pixels-Interactions.

Gravity is Directional, and Rebounding Reversing-Direction-Space-Pixels create a Shock-Wave-Inflation, at the Speed of Light and of Gravitational Wave in the Pre-Bang-Space, which must be Double or Multiples of the Speed of Light and

## Gravitational Wave in Big-Bang-Universe, as the Pre-Bang-Space-Pixel must be Double or Multiples of Big-Bang-Pixel and Limiting-Speed is Pixel Proportionate.

Pre Big Bang Universe Gravity Potential as a starting point of Big-Bang- Black Hole-Gravitation-Well with Pre-Big-Bang-Black-Hole-Formation