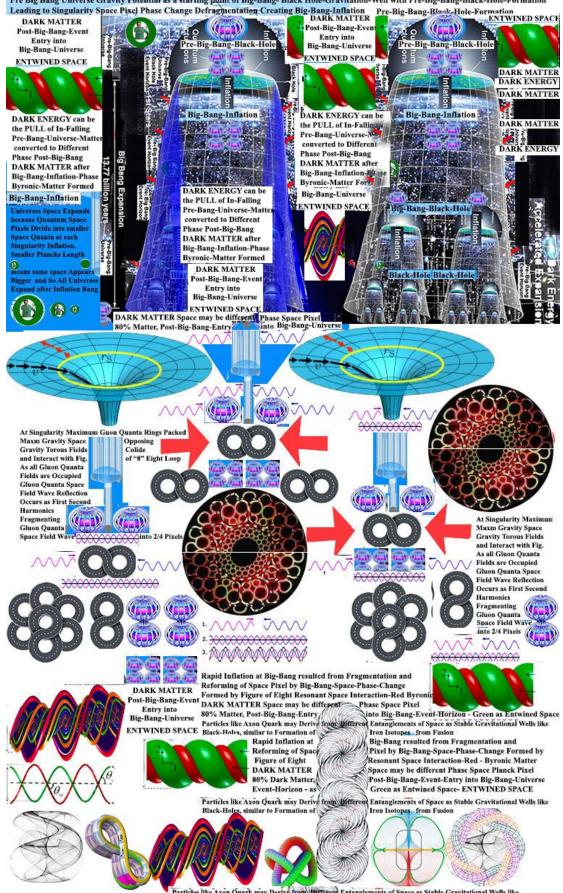

## Gravitational Wave in Big-Bang-Universe, as the Pre-Bang-Space-Pixel must be Double or Multiples of Big-Bang-Pixel and Limiting-Speed is Pixel Proportionate.

Pre Big Bang Universe Gravity Potential as a starting point of Big-Bang- Black Hole-Gravitation-Well with Pre-Big-Bang-Black-Hole-Formation

Big-Bang-Universe-Inflation, Resulting from the Black-Hole-Collapse- toapparent-singularity, with Black-Hole-Formation in Pre-Big-Bang-Universe . Flip-Flop and Rotating Figure of Eight -8 Ring like, Quantum Gluon Space Field, may create a Space Pixel, but the same Space Pixel Space may accommodate Multiple adjacent Flip-Flop and Rotating Figure of Eight -8 Rings, till all the adjacent Rotational Spaces are filled and then Rebound or Inflation Occurs. Particles are formed by Complex Space Linkages similar to Gravitational Wells. Pre Big Bang Universe Gravity Potential as a starting point of Big-Bang- Black Hole-Gravitation-Well with Pre-Big-Bang-Black-Hole-Formation

Particles like Axon Quark may Derive from Differ Black-Hol<u>es</u>, similar to Formation of Entanglen ents of Space as Stable Gravitational Wells like Iron Isotopes from Fusion 2117