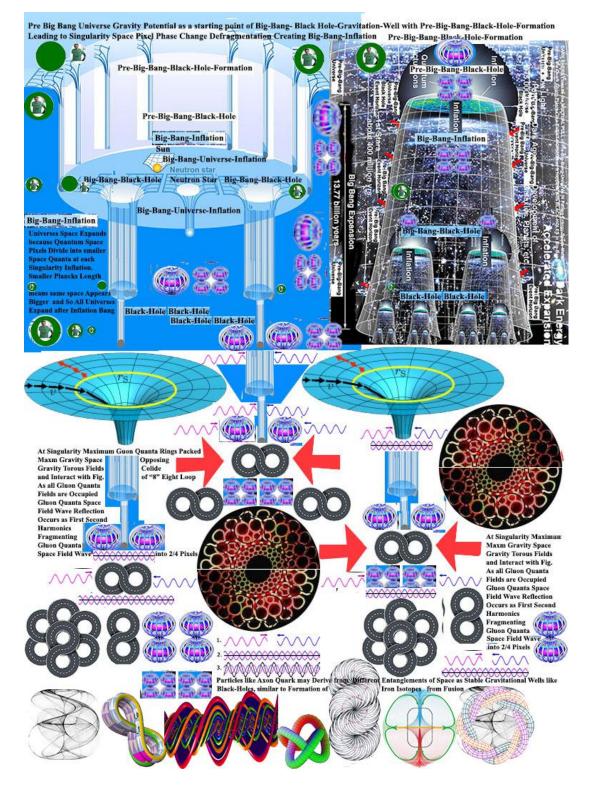

## Gravitational Wave in Big-Bang-Universe, as the Pre-Bang-Space-Pixel must be Double or Multiples of Big-Bang-Pixel and Limiting-Speed is Pixel Proportionate.

Pre Big Bang Universe Gravity Potential as a starting point of Big-Bang- Black Hole-Gravitation-Well with Pre-Big-Bang-Black-Hole-Formation

Big-Bang-Universe-Inflation, Resulting from the Black-Hole-Collapse- toapparent-singularity, with Black-Hole-Formation in Pre-Big-Bang-Universe . Flip-Flop and Rotating Figure of Eight -8 Ring like, Quantum Gluon Space Field, may create a Space Pixel, but the same Space Pixel Space may accommodate Multiple adjacent Flip-Flop and Rotating Figure of Eight -8 Rings, till all the adjacent Rotational Spaces are filled and then Rebound or Inflation Occurs. Particles are formed by Complex Space Linkages similar to Gravitational Wells. Pre Big Bang Universe Gravity Potential as a starting point of Big-Bang- Black Hole-Gravitation-Well with Pre-Big-Bang-Black-Hole-Formation

Particles like Axon Quark may Derive from Differ Black-Hol<u>es</u>, similar to Formation of Entanglen ents of Space as Stable Gravitational Wells like Iron Isotopes from Fusion 2117