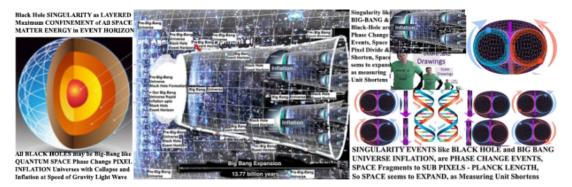

SINGULARITY Events as BIG-BANG-Beginning and BLACK-HOLE-End in the UNIVERSE happen as apparent Point Starts or End, but real SIGULARITY can NOT HAPPEN because the Directional GRAVITY and the MATTER Space creating it is DESTROYED if True Singularity Happens. BLACK-HOLE or BIG-BANG Singularities CONFINE MATTER SPACE in EVENT HORIZON.

SINGULARITY - SINGULARITY Events are QUANTUM PHASE CHANGE EVENTS, as SINGULARITY of BLACK HOLE is only Apparent Singularity of CONFINING of MATTER ENERGY as LAYERED SPACE MATTER FIELDS in the EVENT HORIZON, because of Inability of GRAVITATIONAL WAVES to travel faster than LIGHT Waves. BIG-BANG-UNIVERSE-INFLATION in the EVENT HORIZON, is also Apparent SIGULARITY in PRE-BIG-BANG-UNIVERSE QUANTUM PIXEL PHASE CHANGE.

## **GLUON-QUANTA-SPACE-FIELD**

30 SPACE seems to EXPAND, as Measurine Unit Shortens SPACE and UNIVERSE could have started from a SINGLE DOT RING SPACE PIXEL SINGULARITY EVENTS like BLACK HOLE and BIG BANG UNIVERSE INFLATION, are PHASE CHANGE EVENTS, SPACE Fragments to SUB PIXELS

**BLACK HOLE SINGULARITY with No ELECTROMGNETIC RADIATION ESCAPE Leading to INFLATION BIG-BANG SCENARIO from INSIDE of the BLACK HOLE** 

in SPACE seems to EXPAND, as Measurine Unit Shortern SPACE and UNIVERSE could have started frager a SINGLE DOT RING SPACE PIXEL SINGULARITY EVENTS like BLACK HOLE and BIG BANG UNIVERSE INFLATION, are PHASE CHANGE EVENTS, SPACE Fragments to SUB PIXELS