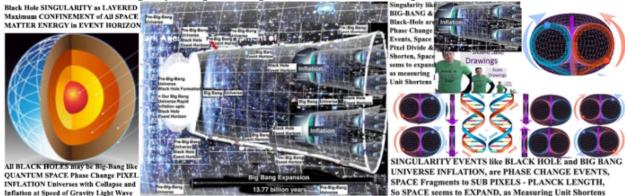

## **BIG-BANG-UNIVERSE, a BLACK-HOLE in PRE-BIG-BANG-UNIVERSE**

Known SINGULARITIES like BIG-BANG-UNIVERSE & BLACK HOLE, must be similar and BIG-BANG must be a BLACK-HOLE-EVENT in PRE-BIG-BANG\_SPACE. New Baby Universes must be getting Created in a Black-Hole like Big-Bang, in a Parent Universe & that Parent Universe is a Baby Universe born in a Black-Hole like Big-Bang in a Grand Parent Universe. Singularity creates Phase Change by Fragmenting Quantum Planck's Space Pixel

SINGULARITY Events as BIG-BANG-Beginning and BLACK-HOLE-End in the UNIVERSE happen as apparent Point Starts or End, but real SIGULARITY can NOT HAPPEN because the Directional GRAVITY and the MATTER Space creating it is DESTROYED if True Singularity Happens. BLACK-HOLE or BIG-BANG Singularities CONFINE MATTER SPACE in EVENT HORIZON.

SINGULARITY - SINGULARITY Events are QUANTUM PHASE CHANGE EVENTS, as SINGULARITY of BLACK HOLE is only Apparent Singularity of CONFINING of MATTER ENERGY as LAYERED SPACE MATTER FIELDS in the EVENT HORIZON, because of Inability of GRAVITATIONAL WAVES to travel faster than LIGHT Waves. BIG-BANG-UNIVERSE-INFLATION in the EVENT HORIZON, is also Apparent SIGULARITY in PRE-BIG-BANG-UNIVERSE QUANTUM PIXEL PHASE CHANGE.

**BIG-BANG-INFLATION in the EVENT HORIZON, Apparent SIGULARITY in PRE-BIG-BANG-UNIVERSE, where the INFLATION occurred at the SPEED of LIGHT-GRAVITIATION WAVES of PRE-BIG-BANG-UNIVERSE with INFLATION occurring due to PHASE-CHANGE to SPACE-Sub-PIXEL.** 

## **GLUON-QUANTA-SPACE-FIELD**

30 SPACE seems to EXPAND, as Measurine Unit Shortens SPACE and UNIVERSE could have started from a SINGLE DOT RING SPACE PIXEL SINGULARITY EVENTS like BLACK HOLE and BIG BANG UNIVERSE INFLATION, are PHASE CHANGE EVENTS, SPACE Fragments to SUB PIXELS