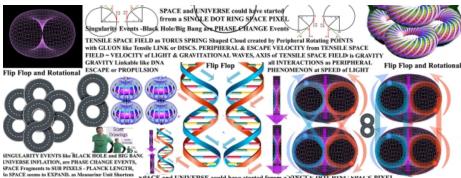

BLACK HOLE SINGULARY COLLAPSE is related to GLUON QUANTUM SPACE FIELDS- Multiple GLUON QUANTUM SPACE FIELDS can Occupy SAME SPACE as Adjacent GLUON QUANTA RING, with each ring RESONATING and In PHASE with Adjacent GLUON QUANTA RINGS, FLIP FLOP Pulse ROTATING in Same SPACE.

Apparent COLLAPSE to Apparent SINGULARY as LAYERED GUON PLASMA COMPACTION from CENTER to EVENT HORIZON and the Apparent INFLATION as GLUON QUANTA PHASE CHANGE Fragmentation to SUB GLUON QUANTA occurs due to COLLAPSE SHOCK WAVE originating from the CENTER in the PRE-PHASE-SPEED of LIGHT and GRAVITY WAVE to CONVERT to Post PHASE SUB-QUANTA.

SPACE may have been Created by Flip-Flop-Rotating GLUON-QUANTA-SPACE-FIELD with GRAVITY as Link-able Axis, Resonantly Interacting with Adjacent GLUON-QUANTA-SPACE-FIELD with Figure of Eight Interactions.

All major INTERACTIONS and PROPAGATION of GRAVITATIONAL SPACE WAVES and ELECTROMAGNETIC WAVES, Occur at SPEED OF LIGHT because that is the PERIPHERAL ROTATIONAL VELOCITY, ESCAPE VELOCITY of GLUON QUANTUM SPACE FIELD, either as FLIP FLOP or Rotating Gear Gluon Space Fields.

## **GLUON-QUANTA-SPACE-FIELD**

30 SPACE seems to EXPAND, as Measurine Unit Shortens SPACE and UNIVERSE could have started from a SINGLE DOT RING SPACE PIXEL SINGULARITY EVENTS like BLACK HOLE and BIG BANG UNIVERSE INFLATION, are PHASE CHANGE EVENTS, SPACE Fragments to SUB PIXELS

Multiple GLUON QUANTUM SPACE FIELDS may Occupy SAME SPACE as Adjacent GLUON QUANTA RING, with each ring RESONATING and In PHASE with Adjacent GLUON QUANTA RINGS, FLIP FLOP Pulse ROTATING in Same SPACE, till ALL the Practically Pulse Rotating ADJACENT RING SPACES are Filled.