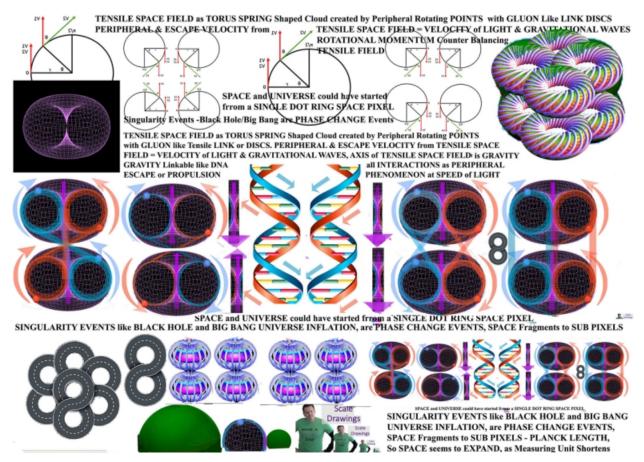

BLACK HOLE SINGULARY COLLAPSE is related to GLUON QUANTUM SPACE FIELDS- Multiple GLUON QUANTUM SPACE FIELDS can Occupy SAME SPACE as Adjacent GLUON QUANTA RING, with each ring RESONATING and In PHASE with Adjacent GLUON QUANTA RINGS, FLIP FLOP Pulse ROTATING in Same SPACE.

SPACE may have been Created by Flip-Flop-Rotating GLUON-QUANTA-SPACE-FIELD with GRAVITY as Link-able Axis, Resonantly Interacting with Adjacent GLUON-QUANTA-SPACE-FIELD with Figure of Eight Interactions.

All major INTERACTIONS and PROPAGATION of GRAVITATIONAL SPACE WAVES and ELECTROMAGNETIC WAVES, Occur at SPEED OF LIGHT because that is the PERIPHERAL ROTATIONAL VELOCITY, ESCAPE VELOCITY of GLUON QUANTUM SPACE FIELD, either as FLIP FLOP or Rotating Gear Gluon Space Fields.

## **GLUON-QUANTA-SPACE-FIELD**

30 SPACE seems to EXPAND, as Measurine Unit Shortens SPACE and UNIVERSE could have started from a SINGLE DOT RING SPACE PIXEL SINGULARITY EVENTS like BLACK HOLE and BIG BANG UNIVERSE INFLATION, are PHASE CHANGE EVENTS, SPACE Fragments to SUB PIXELS

Multiple GLUON QUANTUM SPACE FIELDS may Occupy SAME SPACE as Adjacent GLUON QUANTA RING, with each ring RESONATING and In PHASE with Adjacent GLUON QUANTA RINGS, FLIP FLOP Pulse ROTATING in Same SPACE, till ALL the Practically Pulse Rotating ADJACENT RING SPACES are Filled.

As each GLUON QUANTA SPACE FIELD is also a GRAVITON which can link with other So a SINGLE SPACE FIELD can accumulate Multiple Axially Coincident GLUON QUANTA SPACE FIELDS, each with a Cumulative Linking Fraction GRAVITON QUANTA, till the CUMULATIVE GRAVITY reaches the ESCAPE VELOCITY the SPEED of LIGHT and GRAVITATIONAL WAVES, and Apparent SINGULARITY COLLAPSE with NO INTERACTION starts.