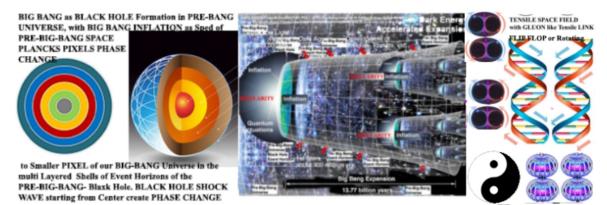

Any further ACCUMULATION with INCREASING GRAVITY Pull RIPS APART the GLUON QUANTA SPACE FIELDS, creating SUB-PIXELS and effecting PHASE CHANGE to Smaller PLANCK PIXELS. This can Create a Situation where the PHASE CHANGE Starts from the CENTER where the CREATICAL DENSITY is reached FIRST and SPREADS Outwards as a SHOCK WAVE, as further Compacting UPPER LAYERS reach CREATICAL DENSITY as INFLATION.

**BLACK HOLE SINGULARITY with No ELECTROMGNETIC RADIATION ESCAPE Leading to INFLATION BIG-BANG SCENARIO from INSIDE of the BLACK HOLE** 

in SPACE seems to EXPAND, as Measurine Unit Shortern SPACE and UNIVERSE could have started frager a SINGLE DOT RING SPACE PIXEL SINGULARITY EVENTS like BLACK HOLE and BIG BANG UNIVERSE INFLATION, are PHASE CHANGE EVENTS, SPACE Fragments to SUB PIXELS

So, BIG-BANG-UNIVERSE-SIGULARITY-INFLATION must be a PRE-BIG-BANG-BLACK-HOLE-SINGULARITY creation related QUANTUM-SPACE-PIXEL PHASE-CHANGE, with BIG-BANG-UNIVERSE as BLACK-HOLE of and in still Existing and Expanding PRE-BIG-BANG-UNIVERSE