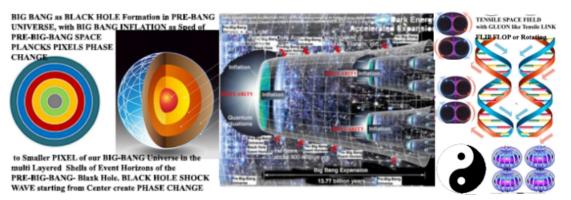

Any further ACCUMULATION with INCREASING GRAVITY Pull RIPS APART the GLUON QUANTA SPACE FIELDS, creating SUB-PIXELS and effecting PHASE CHANGE to Smaller PLANCK PIXELS. This can Create a Situation where the PHASE CHANGE Starts from the CENTER where the CREATICAL DENSITY is reached FIRST and SPREADS Outwards as a SHOCK WAVE, as further Compacting UPPER LAYERS reach CREATICAL DENSITY as INFLATION.

**BLACK HOLE SINGULARITY with No ELECTROMGNETIC RADIATION ESCAPE Leading to INFLATION BIG-BANG SCENARIO from INSIDE of the BLACK HOLE** 

in SPACE seems to EXPAND, as Measurine Unit Shortern SPACE and UNIVERSE could have started frager a SINGLE DOT RING SPACE PIXEL SINGULARITY EVENTS like BLACK HOLE and BIG BANG UNIVERSE INFLATION, are PHASE CHANGE EVENTS, SPACE Fragments to SUB PIXELS

So, BIG-BANG-UNIVERSE-SIGULARITY-INFLATION must be a PRE-BIG-BANG-BLACK-HOLE-SINGULARITY creation related QUANTUM-SPACE-PIXEL PHASE-CHANGE, with BIG-BANG-UNIVERSE as BLACK-HOLE of and in still Existing and Expanding PRE-BIG-BANG-UNIVERSE