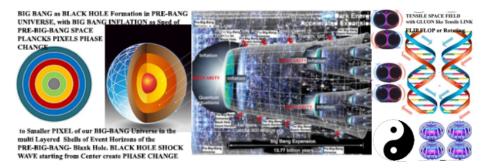

Any further ACCUMULATION with INCREASING GRAVITY Pull RIPS APART the GLUON QUANTA SPACE FIELDS, creating SUB-PIXELS and effecting PHASE CHANGE to Smaller PLANCK PIXELS. This can Create a Situation where the PHASE CHANGE Starts from the CENTER where the CREATICAL DENSITY is reached FIRST and SPREADS Outwards as a SHOCK WAVE, as further Compacting UPPER LAYERS reach CREATICAL DENSITY as INFLATION.

**BLACK HOLE SINGULARITY with No ELECTROMGNETIC RADIATION ESCAPE Leading to INFLATION BIG-BANG SCENARIO from INSIDE of the BLACK HOLE** 

in SPACE seems to EXPAND, as Measurine Unit Shortern SPACE and UNIVERSE could have started frager a SINGLE DOT RING SPACE PIXEL SINGULARITY EVENTS like BLACK HOLE and BIG BANG UNIVERSE INFLATION, are PHASE CHANGE EVENTS, SPACE Fragments to SUB PIXELS

So, BIG-BANG-UNIVERSE-SIGULARITY-INFLATION must be a PRE-BIG-BANG-BLACK-HOLE-SINGULARITY creation related QUANTUM-SPACE-PIXEL PHASE-CHANGE, with BIG-BANG-UNIVERSE as BLACK-HOLE of and in still Existing and Expanding PRE-BIG-BANG-UNIVERSE