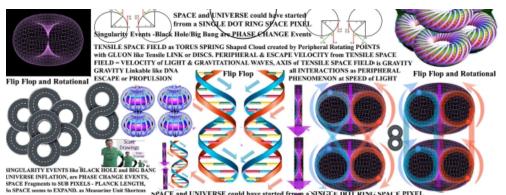

BLACK HOLE SINGULARY COLLAPSE is related to GLUON QUANTUM SPACE FIELDS- Multiple GLUON QUANTUM SPACE FIELDS can Occupy SAME SPACE as Adjacent GLUON QUANTA RING, with each ring RESONATING and In PHASE with Adjacent GLUON QUANTA RINGS, FLIP FLOP Pulse ROTATING in Same SPACE.

Apparent COLLAPSE to Apparent SINGULARY as LAYERED GUON PLASMA COMPACTION from CENTER to EVENT HORIZON and the Apparent INFLATION as GLUON QUANTA PHASE CHANGE Fragmentation to SUB GLUON QUANTA occurs due to COLLAPSE SHOCK WAVE originating from the CENTER in the PRE-PHASE-SPEED of LIGHT and GRAVITY WAVE to CONVERT to Post PHASE SUB-QUANTA.

SPACE may have been Created by Flip-Flop-Rotating GLUON-QUANTA-SPACE-FIELD with GRAVITY as Link-able Axis, Resonantly Interacting with Adjacent GLUON-QUANTA-SPACE-FIELD with Figure of Eight Interactions.

All major INTERACTIONS and PROPAGATION of GRAVITATIONAL SPACE WAVES and ELECTROMAGNETIC WAVES, Occur at SPEED OF LIGHT because that is the PERIPHERAL ROTATIONAL VELOCITY, ESCAPE VELOCITY of GLUON QUANTUM SPACE FIELD, either as FLIP FLOP or Rotating Gear Gluon Space Fields.

## **GLUON-QUANTA-SPACE-FIELD**

30 SPACE seems to EXPAND, as Measurine Unit Shortens SPACE and UNIVERSE could have started from a SINGLE DOT RING SPACE PIXEL SINGULARITY EVENTS like BLACK HOLE and BIG BANG UNIVERSE INFLATION, are PHASE CHANGE EVENTS, SPACE Fragments to SUB PIXELS

Multiple GLUON QUANTUM SPACE FIELDS may Occupy SAME SPACE as Adjacent GLUON QUANTA RING, with each ring RESONATING and In PHASE with Adjacent GLUON QUANTA RINGS, FLIP FLOP Pulse ROTATING in Same SPACE, till ALL the Practically Pulse Rotating ADJACENT RING SPACES are Filled.