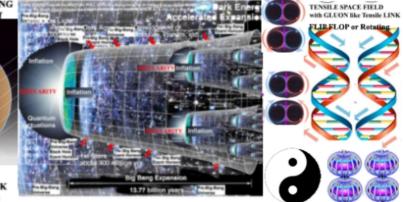

**BIG-BANG-INFLATION in the EVENT HORIZON, Apparent SIGULARITY in PRE-BIG-BANG-UNIVERSE, where the INFLATION occurred at the SPEED of LIGHT-GRAVITIATION WAVES of PRE-BIG-BANG-UNIVERSE with INFLATION occurring due to PHASE-CHANGE to SPACE-Sub-PIXEL.** 

**BIG-BANG-UNIVERSE Inflation occurred at Speed of LIGHT GRAVITITION** WAVES in PRE-BIG-BANG-SPACE, which must be Fixed multiples of Planck Length Constant. So we know Pre-BIG-BANG-PLANCK's Length Constants.

BLACK HOLE SINGULARY COLLAPSE is related to GLUON QUANTUM SPACE FIELDS- Multiple GLUON QUANTUM SPACE FIELDS can Occupy SAME SPACE as Adjacent GLUON QUANTA RING, with each ring RESONATING and In PHASE with Adjacent GLUON QUANTA RINGS, FLIP FLOP Pulse ROTATING in Same SPACE.

SPACE may have been Created by Flip-Flop-Rotating GLUON-QUANTA-SPACE-FIELD with GRAVITY as Link-able Axis, Resonantly Interacting with Adjacent GLUON-QUANTA-SPACE-FIELD with Figure of Eight Interactions.

All major INTERACTIONS and PROPAGATION of GRAVITATIONAL SPACE WAVES and ELECTROMAGNETIC WAVES, Occur at SPEED OF LIGHT because that is the PERIPHERAL ROTATIONAL VELOCITY, ESCAPE VELOCITY of GLUON QUANTUM SPACE FIELD, either as FLIP FLOP or Rotating Gear Gluon Space Fields.