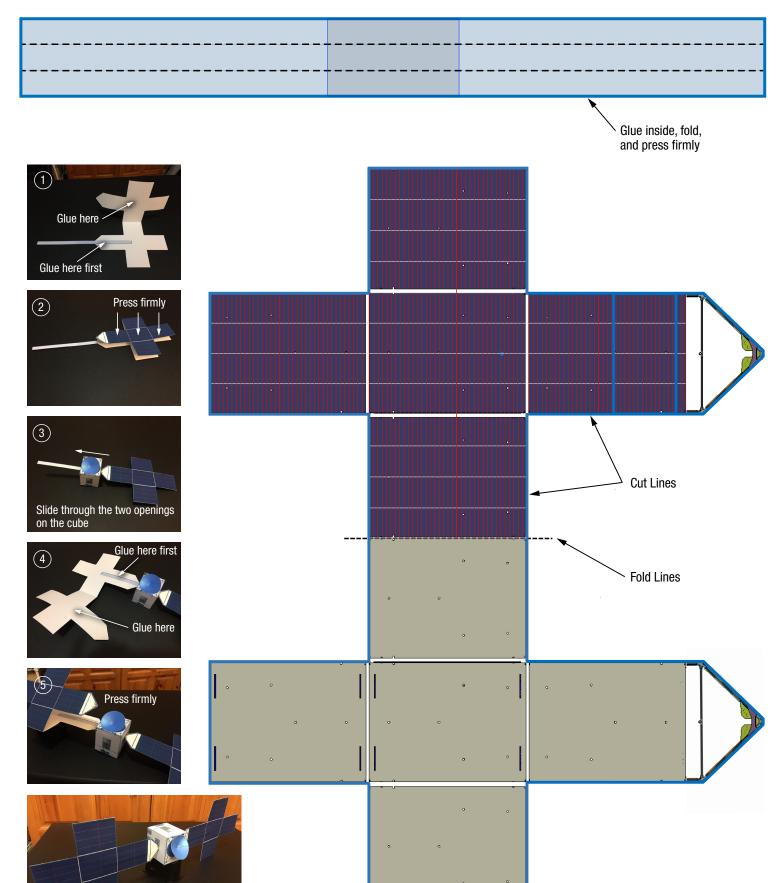

## **Psyche Spacecraft**

The full spacecraft, including the solar panels is about the size of a (singles) tennis court. The bus (body) of the spacecraft is slightly bigger than a small van.

Print one copy of page 1 and two copies of page 2 of this instructional PDF in color on white cardstock. Use an X-acto knife or scissors (gently press to avoid cutting through) to score along all the dashed lines. Next, cut out all the parts, fold where indicated, and apply glue per instruction.