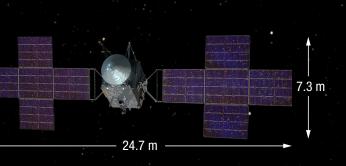

## **Psyche Spacecraft**

The full spacecraft, including the solar panels is about the size of a (singles) tennis court. The bus (body) of the spacecraft is slightly bigger than a small van.

Print one copy of page 1 and two copies of page 2 of this instructional PDF in color on white cardstock. Use an X-acto knife or scissors (gently press to avoid cutting through) to score along all the dashed lines. Next, cut out all the parts, fold where indicated, and apply glue per instruction.