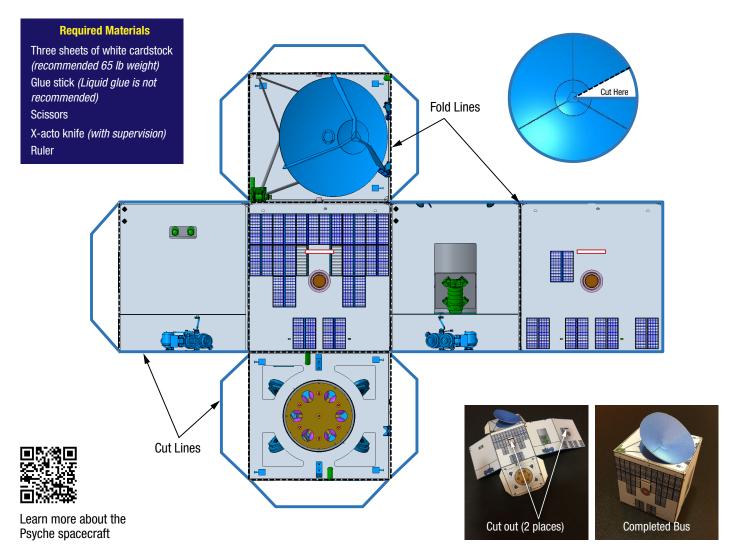

## Make Your Own NASA Psyche Mission Spacecraft Paper Model

National Aeronautics and Space Administration

## **Psyche Spacecraft**

The full spacecraft, including the solar panels is about the size of a (singles) tennis court. The bus (body) of the spacecraft is slightly bigger than a small van.

Print one copy of page 1 and two copies of page 2 of this instructional PDF in color on white cardstock. Use an X-acto knife or scissors (gently press to avoid cutting through) to score along all the dashed lines. Next, cut out all the parts, fold where indicated, and apply glue per instruction.