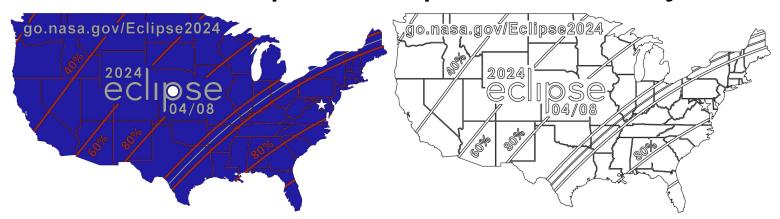

# 2024 Total Solar Eclipse - USA Map - NASA Pinhole Projector

Get ready for the total solar eclipse on Monday, April 8, 2024! Everyone in the 48 contiguous United States will be treated to a PARTIAL solar eclipse. The percentage of the Sun that is covered by the Moon's shadow depends on your location on the map. Observers along the path of totality of the map will experience a TOTAL solar eclipse. Celebrate this solar eclipse safely by making either your own 2D paper cut or 3D printed pinhole projector.