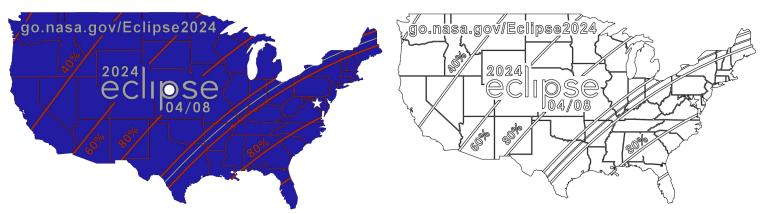

# 2024 Total Solar Eclipse - USA Map - NASA Pinhole Projector

Get ready for the total solar eclipse on Monday, April 8, 2024! Everyone in the 48 contiguous United States will be treated to a PARTIAL solar eclipse. The percentage of the Sun that is covered by the Moon's shadow depends on your location on the map. Observers along the path of totality of the map will experience a TOTAL solar eclipse. Celebrate this solar eclipse safely by making either your own 2D paper cut or 3D printed pinhole projector.