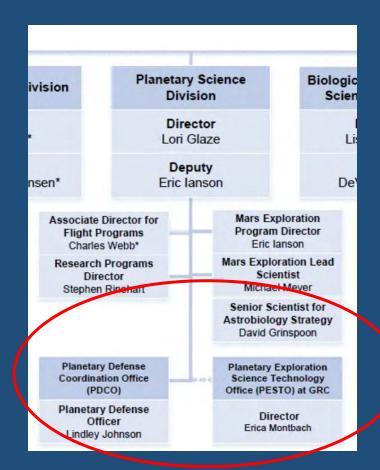

## Cross-AG EDIA Working group

- Updated leadership
  - Co-chairs:
    - Julie Rathbun she/hers – PSI/Cornell
    - Kas Knicely –
      she/hers U.
      Alaska Fairbanks
  - HQ reps:
    - Meagan
      Thompson –
      she/hers
    - Julie Ziffer she/hers

- New business
  - Recommendation for AGs (and PAC) to avoid meeting during religious holidays or at the same time as affinity groups
  - Working with OPAG (and other AGs) to develop a recommendation(s) on demographic data collection to meet decadal survey recommendations

## Cross-AG EDIA Working group

- Continuing Business
  - TWSC to fund 2day AG style meeting
- New positions in PSD/SMD leadership
  - Look forward to a similar EDIA position to help address abysmal demographics